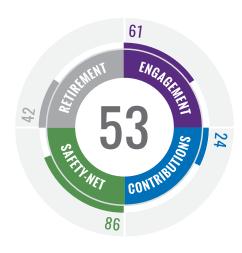

## TAKE HEALTH AND WEALTH TO THE NEXT LEVEL

It doesn't matter how good your benefits are if people don't take advantage. Let's make sure they do.

The HealthEquity Health Savings Score™ uses proprietary data analytics to help organizations track, measure and optimize member health savings.

Gain visibility into program effectiveness

Benchmark against industry peers

Identify opportunities for improvement

Get the intelligence you need to connect health and wealth for your people.

844.341.4936 | HealthEquity.com