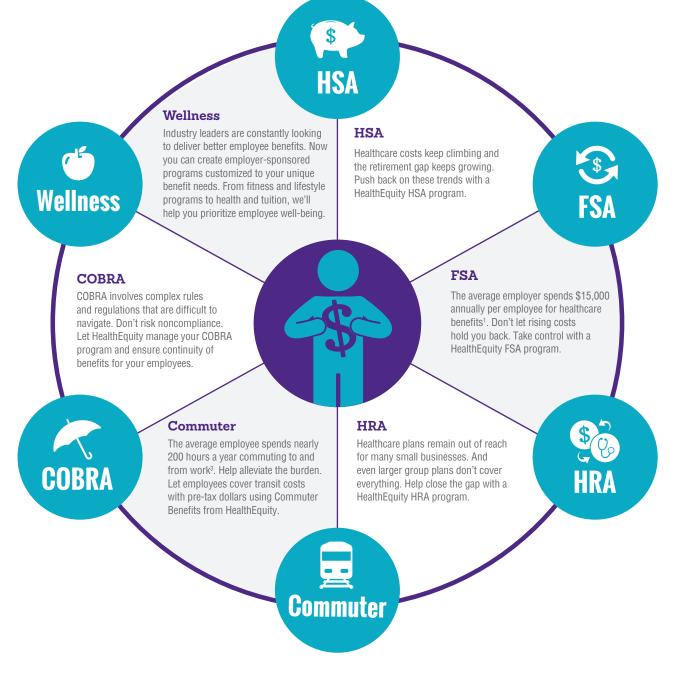

### **CONNECTING HEALTH AND WEALTH**

Leading companies recognize the value of a powerful benefits program. Better benefits can help attract and retain top talent, boost employee wellness and control overall healthcare costs. Too often, however, organizations cobble together a host of solutions from multiple vendors, which creates layers of complexity, frustration and added expense.

Take back control. Harness the power of HealthEquity combined with WageWorks—now, together as one. For the first time, you can deliver a truly cohesive, integrated experience that provides your employees with everything they need to make the most of their benefits.

### **REALIZE END-TO-END CONFIDENCE.**

Our streamlined solutions simplify enrollment, contributions and payments while delivering an unmatched employee experience. Dedicated professionals and leading-edge technologies will seamlessly execute every aspect of your benefits programs.